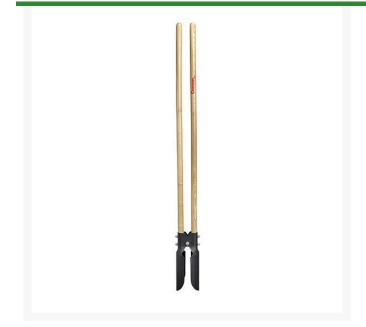

## Corona Post Hole Digger

RCPD40020

## Details

The Atlas pattern, heavy-duty, 12-gauge tempered steel head provides greater strength and long service life. The sharpened blade edges provide easy ground penetration easily slices through small roots. Enjoy 48" fiberglass handles for best combination of weight and durability. Ruler markings make gauging depth of hole an easy task. Distance between points: 4-3/4". Fiberglass handles.

- 12 Gauge tempered steel head
- Atlas pattern
- Sharpened blades for ground penegration
- 48" Fiberglass handles
- Ruler marking for hole depth
- Distance between points: 4-3/4 inches