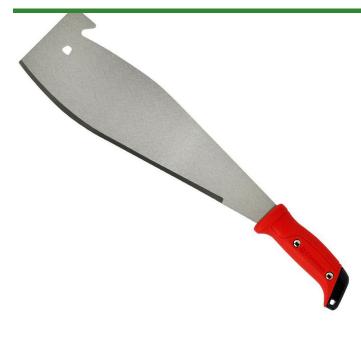

## Corona Cane Knife - 14 in

RCMA61060

## Details

Quickly cuts cane and similar plant stalks. Tough tempered steel blade retains maximum sharpness. Easy to resharpen. Ergonomically balanced handle with built-in hand stop. Lanyard attachment hole. 14in Blade.

- Quickly Cuts Cane and Similar Plant Stalks
- Tough Tempered Steel Blade Retains Max Sharpness
- Easy to Sharpen
- Ergonomically Balanced Handle with Built-in Hand Stop
- Lanyard Attachment Hole
- 14 in Blade