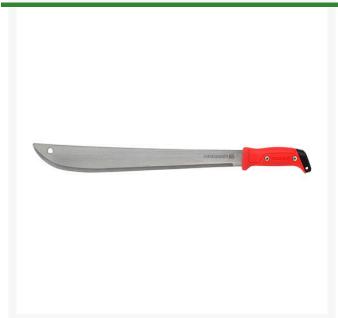

## Corona Ergohandle Machete - 18 in RCMA60061

## **Details**

For quick and powerful cleaning of tangled, dense brush, the Corona 18" Tempered Steel Machete is the perfect tool. Long-lasting blade resists corrosion. The ErgoHandle design decreases user fatigue. 18" Blade. Scabbard sold separately.

- Tough Tempered Steel Retains Sharpness
- Easy to Resharpen
- Ergonimically Balanced with Blade Length
- Landyard Attachment Hole
- Built-in Hand Stop
- 18 in Blade