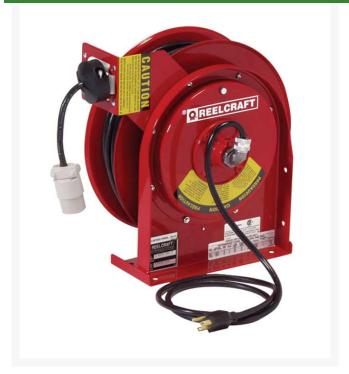

## **Reelcraft Cord Reel Assy**

RCL55501237

## Details

Series L4000 & L5000 power cord and light reels offer many different styles of outlets and lamps. Easy to mount and structurally strong, the power cord and light reels have robotically welded heavy gauge steel frames that attach to most structurally sound surfaces. Multiple guide arm positions allow for versatile use and easier field adjustment. The drive mechanism is enclosed for protection against the environment. Fewer components increase the service life of the reel and improve performance. For indoor, non-weatherproof applications only. 115 Volt.