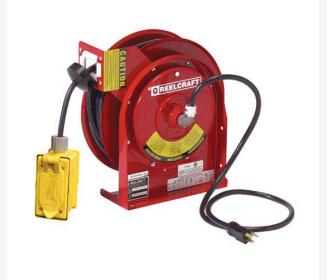

## **Reelcraft Electric Cord Reel 45ft**

RCL45451237

## Details

Series L4000 & L5000 power cord and light reels offer many different styles of outlets and lamps. Easy to mount and structurally strong, the power cord and light reels have robotically welded heavy gauge steel frames that attach to most structurally sound surfaces. Multiple guide arm positions allow for versatile use and easier field adjustment. The drive mechanism is enclosed for protection against the environment. Fewer components increase the service life of the reel and improve performance. For indoor, non-weatherproof applications only. 115 Volt.