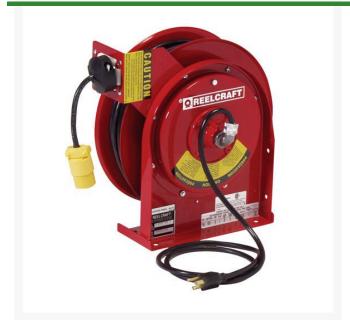

## **Reelcraft Electric Cord Reel 45ft**

RCL45451233

## **Details**

Series L4000 & L5000 power cord and light reels offer many different styles of outlets and lamps. Easy to mount and structurally strong, the power cord and light reels have robotically welded heavy gauge steel frames that attach to most structurally sound surfaces. Multiple guide arm positions allow for versatile use and easier field adjustment. The drive mechanism is enclosed for protection against the environment. Fewer components increase the service life of the reel and improve performance. For indoor, non-weatherproof applications only. 115 Volt.