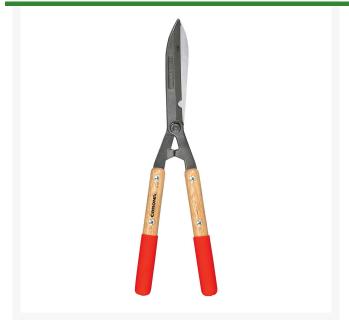

## **Corona Duallink Hedge Shears - Hardwood Handles**

RCHS3911

## **Details**

Designed to shape and prune hedges and shrubs for aesthetic purposes and to remove damaged branches. Features top-grade hardwood handles with comfortable non-slip grips. The fully heattreated blades provide strength with a straight edge blade with 1.2 in. limb notch for larger branches. Resharpenable forged 8-1/4 in. steel alloy blades.

- Resharpenable, Forged 8-1/4 in. Steel Alloy Blades
- Top-Grade 9-1/2 in. Hardwood Handles
- Fully Heat-Treated for Strength
- Limb Notch for Larger Branches
- Comfortable Non-Slip Grips