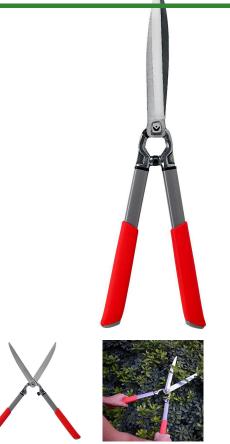

## Details

Please note: This product is considered either bulky or otherwise restricted from shipment by air, and will only be shipped ground freight.

- ClassicCUT Hedge Shears
- Resharpenable, forged alloy steel blades
- 10in Blades / 12-1/2in Steel Handles
- Shock-absorbing integrated bumper
- Balanced performance with large cuts with blade and hook design with limb notch
- No-fail metal cap
- Comfortable steel handles with contoured soft grips

## Specifications

| Manufacturer  | Corona  |
|---------------|---------|
| Handle Length | 12.5 in |