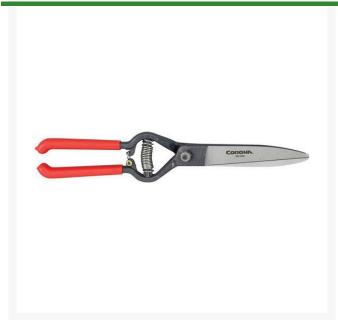

## Corona ClassicCUT Grass Shears - 4-1/2in

RCGS6750

## **Details**

Professional scissor cutting action trims grass, tough sod, ground cover and small hedges.

Resharpenable, forged steel alloy blades. Fully heat-treated for strength. Comfortable, non-slip grip. 4-1/2".

- Scissor action for grass, sod, ground cover & small hedges
- Resharpenable steel alloy blades
- Fully heat treated
- Comfortable, non-slip grip
- 4-1/2"