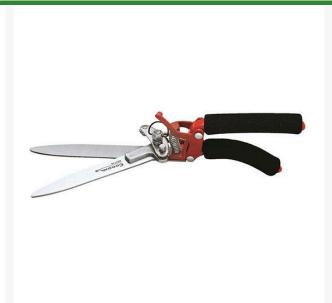

## **Corona Pump-Action Grass Shear - 5in** RCGS3760

## **Details**

The Corona 5" Pump-Action Grass Shear has a professional scissor cutting action and resharpenable, high-carbon steel alloy blades that are fully heat treated for strength. These shears are strong enough to cut tough sod and ground cover with comfortable non-slip rubber grips on a cast aluminum body. Features an adjustable tension control.

- Professional scissor cutting action
- Resharpenable, high-carbon steel alloy blades
- Fully heat-treated for strength
- Comfortable, non-slip rubber grip
- Cuts tough sod and ground cover