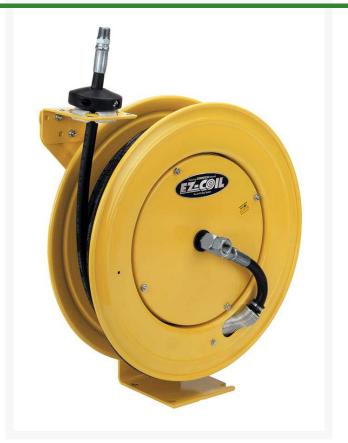

## Cox Ezcoil Sh Hose Reel - 50'

RCEZSH450

## Details

"Super Hub" spring-driven hose reels have a long history of dependable performance. The larger chassis and frame accommodate longer lengths and larger diameters of hose. Professional grade heavyduty steel construction, Durable proprietary CPC powder-coat finish, CNC robotically spun and ribbed discs with rolled edges for strength, safety, and durability. Controlled retraction speed up to 80% slower for greater workplace safety and protection from injury & costly property damage.

## Specifications

| Manufacturer     | Cox Reels |
|------------------|-----------|
| Hose Included    | Yes       |
| Hose Inside      | .5 in     |
| Diameter         |           |
| Hose Length      | 50 ft     |
| Hose Outside     | .75 in    |
| Diameter         |           |
| Maximum Pressure | 300 psi   |
| Weight (lbs)     | 54 lb     |
|                  |           |