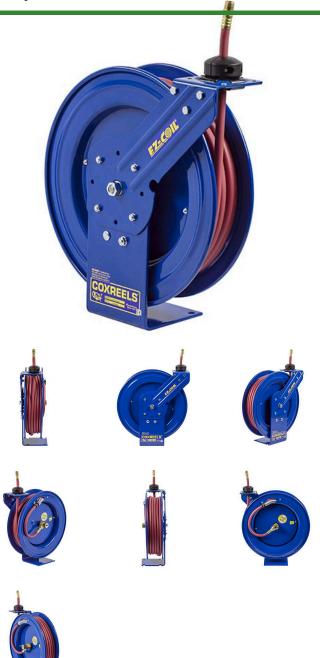

## Cox Ezcoil 350 Hose Reel - 50'

RCEZPLP350

## **Details**

This reel has the identical durable design and outstanding features of the RCPLP350, with the added safety of EZ-Coil, Coxreels' exclusively patented Safety Series with up to 80% controlled retraction compared to conventional reels. Choose this reel for greater workplace safety and protection from injury & costly property damage.

## **Specifications**

| Manufacturer  | Cox Reels |
|---------------|-----------|
| Hose Included | Yes       |
| Hose Inside   | .375 in   |
| Diameter      |           |
|               | E 0 6:    |

Hose Length 50 ft Hose Outside .625 in

Diameter

Maximum Pressure 300 psi Weight (lbs) 43 lb

Pekerti Jaya Sdn. Bad

45 Jalan Industri USJ 1/5, Taman Perindustrian USJ 1 Subang Jay, 47600 603-80216684