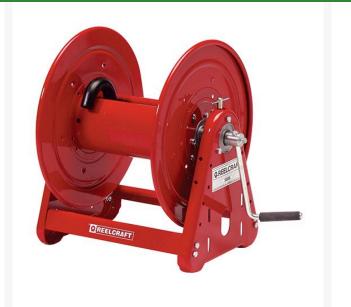

## Reelcraft Hose Reel - 1 Inch x 100 ft

## Details

Reelcraft's Series 30000 hose reels are designed for rugged, heavy duty applications requiring long lengths of hose and large storage capacity. Allbolted unitized construction with no welds to fatigue, full flow swivel and heavy gauge steel frame, spool and drum ensure longest service life. Series 30000's vibration-proof, self-locking fasteners are ideal for industrial or field use such as turf care or pest control. Hose not included.