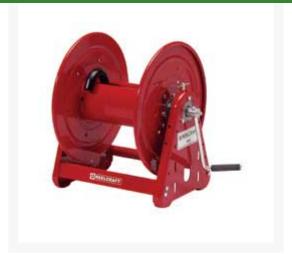

## Reelcraft Hose Reel - 3/4 x 175 ft 1000PSI

RCCA33118L

## **Details**

Reelcraft's Series 30000 hose reels are designed for rugged, heavy duty applications requiring long lengths of hose and large storage capacity. All-bolted unitized construction with no welds to fatigue, full flow swivel and heavy gauge steel frame, spool and drum ensure longest service life. Series 30000's vibration-proof, self-locking fasteners are ideal for industrial or field use such as turf care or pest control. Hose not included.