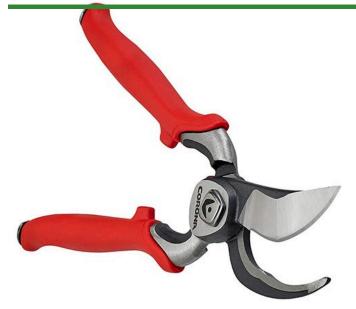

## **Corona Forged Dualcut Bypass Pruner -**

RCBP7100D

1in

Presion multiple Presion multiple Addregated body and Addregated b

The patented DualCUT blade and notched hook designs provide both a PowerZONE and PrecisionZONE of cutting.

## Details

The 1 in. Forged DualCUT Bypass Pruner is made for quick cuts with maximum leverage featuring a notched hook design with both a PowerZONE and a PrecisionZONE. The PowerZONE provides 20 percent more cutting power with a notched hook and blade located nearest the pivot point to hold branches up to 1 inch in place for maximumleverage during cutting. The PrecisionZONE is ideal for quick cuts of smaller stems and branches. The full core metal handles provide strength and durability with shock-absorbing bumper grips for extreme user comfort. The spring system is located inside the body eliminating lost parts.