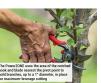

## Details

The 1 in. Forged DualCUT Bypass Pruner is made for quick cuts with maximum leverage featuring a notched hook design with both a PowerZONE and a PrecisionZONE. The PowerZONE provides 20 percent more cutting power with a notched hook and blade located nearest the pivot point to hold branches up to 1 inch in place for maximumleverage during cutting. The PrecisionZONE is ideal for quick cuts of smaller stems and branches. The full core metal handles provide strength and durability with shock-absorbing bumper grips for extreme user comfort. The spring system is located inside the body eliminating lost parts.

- PowerZONE Area of Hook & Blade for Maximum-Leverage Cuts on Branches up to 1 in
- Right or Left Handed Activation with Centered Lock
- Comfortable Handle with Contoured Soft Grip
- PrecisionZONE Area of Hook & Blade for Quick, Repetitive Cuts on Stems and Smaller Branches
- Blade and Hook Design Delivers 20% More Cutting Power
- Internal Spring for No Lost Lost Parts or Clogging
- No Blade Crossover with Fully Forged Steel Construction for Strength
- Resharpenable Blade