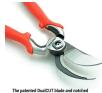

## **Corona Forged Dualcut Bypass Pruner -**

RCBP7100D

1in

Presion multiple Presion multiple Addregated body and Addregated b

The patented DualCUT blade and notched hook designs provide both a PowerZONE and PrecisionZONE of cutting.

## Details

The 1 in. Forged DualCUT Bypass Pruner is made for quick cuts with maximum leverage featuring a notched hook design with both a PowerZONE and a PrecisionZONE. The PowerZONE provides 20 percent more cutting power with a notched hook and blade located nearest the pivot point to hold branches up to 1 inch in place for maximumleverage during cutting. The PrecisionZONE is ideal for quick cuts of smaller stems and branches. The full core metal handles provide strength and durability with shock-absorbing bumper grips for extreme user comfort. The spring system is located inside the body eliminating lost parts.

- PowerZONE Area of Hook & Blade for Maximum-Leverage Cuts on Branches up to 1 in
- Right or Left Handed Activation with Centered Lock
- Comfortable Handle with Contoured Soft Grip
- PrecisionZONE Area of Hook & Blade for Quick, Repetitive Cuts on Stems and Smaller Branches
- Blade and Hook Design Delivers 20% More Cutting Power
- Internal Spring for No Lost Lost Parts or Clogging
- No Blade Crossover with Fully Forged Steel Construction for Strength
- Resharpenable Blade