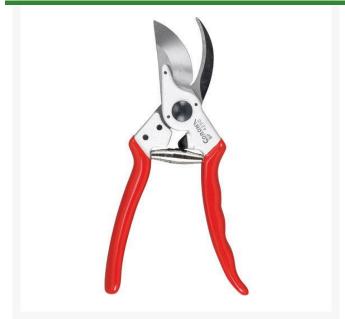

## **Corona Forged Aluminum Bypass Pruner - 1in**

RCBP4250

## **Details**

Lightweight forged aluminum handles with forged steel blade and hook. The ergonomically angled head provides less bending of the wrist minimizing fatigue. Bypass cutting for closer, cleaner and healthier cuts.

- Lightweight forged aluminum handles
- High-carbon steel blade and hook
- Ergonomically angled head for less bending of the wrist
- Bypass allows for closer, cleaner and healthier cuts
- Cuts up to 1" in diameter
- Separate steel hook instead of one-piece aluminum hook