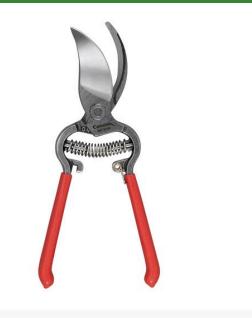

## Corona ClassicCUT Bypass Pruner - 3/4in

RCBP3160

## Details

Classic pruners in three cutting capacities feature resharpenable forged Radial Arc bypass blade. Fully heat treated. Forged coronium steel alloy construction. Slant ground, narrow-profile hook. Precision made with a self-aligning pivot bolt. Sap groove. Non-slip cushioned grips. 1" pruner features wire-cutting notch and easy to replace, resharpenable blade. Designed for general purpose pruning.

- Resharpenable high-carbon steel blades
- Fully forged steel construction for maximum strength
- High-precision pivot bolts and locking nuts keep blades and hooks aligned
- Non-slip grips for greater control
- 3/4 in Capacity