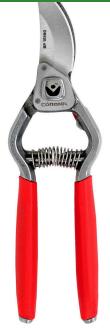

## **Corona ClassicCUT Bypass Pruner - 1in**

RCBP15180

## **Details**

Please note: This product is considered either bulky or otherwise restricted from shipment by air, and will only be shipped ground freight.

- Resharpenable, replaceable high-carbon steel blades
- One-handed lock operation
- High-precision pivot bolt and locking nut keeps blades and hook aligned
- Fully forged steel construction for maximum strength
- Cutting capacity 1 in.