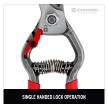

## **Details**

Please note: This product is considered either bulky or otherwise restricted from shipment by air, and will only be shipped ground freight.

- Resharpenable, replaceable high-carbon steel blades
- One-handed lock operation
- High-precision pivot bolt and locking nut keeps blades and hook aligned
- Fully forged steel construction for maximum strength
- Cutting capacity 1 in.