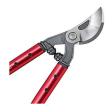

## **Details**

Lightweight, high-strength, eliptical aluminum handles and unmatched blade design dramatically reduce the force to cut. Resharpenable, replaceable Dual Art bypass blade is fully heat-treated, forged steel; 2-1/4in diameter cutting capacity. Forged, slant-ground hook with self-cleaning deep sap groove. Large diameter bumper reduces elbow fatigue. Nut retaining clip helps keep the nut from backing off. 32in handles. 2-1/4in dia. cut.

- Blade design reduces force to cut
- Lightweight, high-strength elliptical 32in aluminum handles
- Resharpenable, replaceable, Dual Arc bypass blade of fully heat-treated forged steel
- Forged, slant-ground hook with self-cleaning, deep sap groove
- New and improved locking nut eliminates nutretaining clip
- 2-1/4in cutting capacity