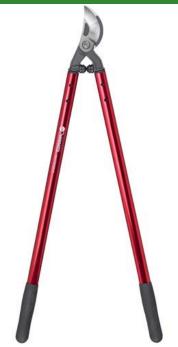

## **Corona Maxforged High Peformance Orchard Loppers - 32in**

RCAL8462

## **Details**

Lightweight, high-strength, eliptical aluminum handles and unmatched blade design dramatically reduce the force to cut. Resharpenable, replaceable Dual Art bypass blade is fully heat-treated, forged steel; 2-1/4in diameter cutting capacity. Forged, slant-ground hook with self-cleaning deep sap groove. Large diameter bumper reduces elbow fatigue. Nut retaining clip helps keep the nut from backing off. 32in handles. 2-1/4in dia. cut.

- Blade design reduces force to cut
- Lightweight, high-strength elliptical 32in aluminum handles
- Resharpenable, replaceable, Dual Arc bypass blade of fully heat-treated forged steel
- Forged, slant-ground hook with self-cleaning, deep sap groove
- New and improved locking nut eliminates nutretaining clip
- 2-1/4in cutting capacity