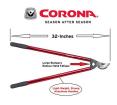

## **Details**

Lightweight, high-strength, eliptical aluminum handles and unmatched blade design dramatically reduce the force to cut. Resharpenable, replaceable Dual Art bypass blade is fully heat-treated, forged steel; 2-1/4in diameter cutting capacity. Forged, slant-ground hook with self-cleaning deep sap groove. Large diameter bumper reduces elbow fatigue. Nut retaining clip helps keep the nut from backing off. 32in handles. 2-1/4in dia. cut.

- Blade design reduces force to cut
- Lightweight, high-strength elliptical 32in aluminum handles
- Resharpenable, replaceable, Dual Arc bypass blade of fully heat-treated forged steel
- Forged, slant-ground hook with self-cleaning, deep sap groove
- New and improved locking nut eliminates nutretaining clip
- 2-1/4in cutting capacity