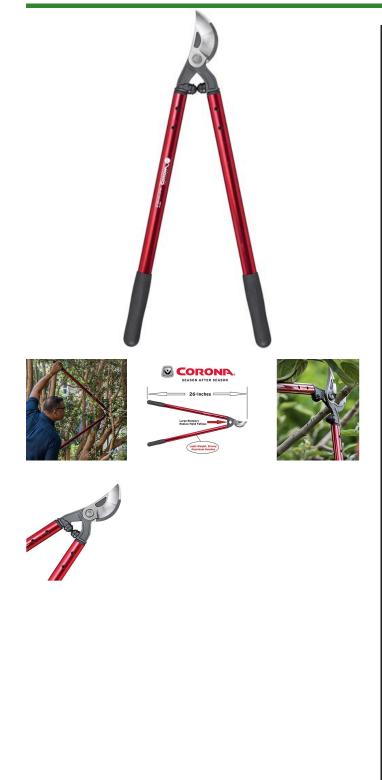

# Corona Maxforged High Performance Orchard Loppers - 26in

RCAL8442

### Details

Lightweight, high-strength, eliptical aluminum handles and unmatched blade design dramatically reduce the force to cut. Resharpenable, replaceable Dual Art bypass blade is fully heat-treated, forged steel; 2-1/4in diameter cutting capacity. Forged, slant-ground hook with self-cleaning deep sap groove. Large diameter bumper reduces elbow fatigue. Nut retaining clip helps keep the nut from backing off. 26in handles. 2-1/4in dia. cut.

- Blade design reduces force to cut
- Lightweight, high-strength elliptical 26in aluminum handles
- Resharpenable, replaceable, Dual Arc bypass blade of fully heat-treated forged steel
- Forged, slant-ground hook with self-cleaning, deep sap groove
- New and improved locking nut eliminates nutretaining clip
- 2-1/4in cutting capacity