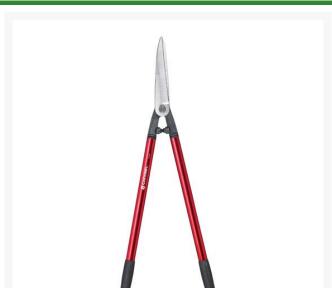

## Corona ClassicCUT Serratedblade Hedge Shear - 8-1/2in

RCAH6950

## **Details**

Resharpenable, forged steel alloy blades are fully heat treated for strength. Serrated top blade and limb notch in lower blade. Forged-in bumper cups with Shock Stop bumper. Lightweight, high-strength eliptical aluminum handles. 8-1/2" blade with 21" handles.

- MAXFORGED SerratedBLADE
- Fully heat-treated for strength
- 8.5 in Blades / 21in Aluminum handles
- Lightweight , high-strength eliptical aluminum handles
- Recharpenable, forged steel alloy blades
- Forged-in bumper cups
- Serrated top blade and limb notch in lower blade