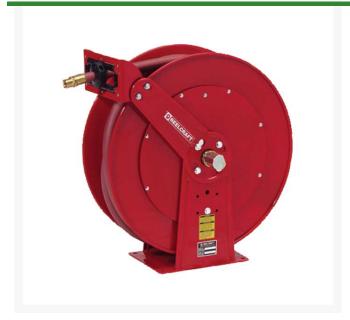

## Reelcraft Hose Reel - 3/4 x 50 ft

RC830500LP

## **Details**

Series 80000 and D80000 spring retractable reels incorporate the most current design and manufacturing techniques to guarantee long life and trouble-free performance. All-steel construction and a baked-on powder coat finish combine to produce a rugged corrosion-resistant product suitable for a wide variety of heavy duty applications. These reels are also supplied with Reelcraft's new ball-bearing style swivel. Hose included.