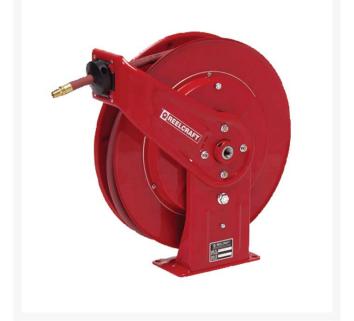

## Reelcraft Hose Reel - 1/2 x 50 ft

**RC78500MP** 

## Details

Series 7000 is very robust and ideal for the most demanding applications. The reel's base and guide arms are formed from high-grade steel and engineered with structural forms and gussets to yield the greatest amount of strength. The standard low pressure hose is for air or water service only. The basic reel without hose can be used for air, water or oil. Consult R&R Products for other products and hoses. Four 1/2" (12.7mm) diameter mounting holes. 1/2" Inlet. Hose included.