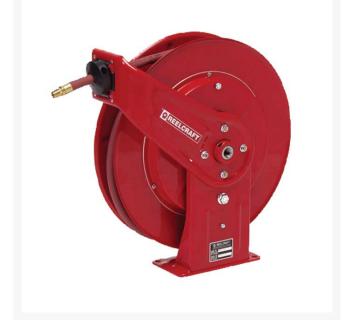

## Reelcraft Hose Reel - 3/8 x 50 ft

RC7650OHP

## Details

Series 7000 is very robust and ideal for the most demanding applications. The reel's base and guide arms are formed from high-grade steel and engineered with structural forms and gussets to yield the greatest amount of strength. The standard low pressure hose is for air or water service only. The basic reel without hose can be used for air, water or oil. Consult R&R Products for other products and hoses. Four 1/2" (12.7mm) diameter mounting holes. 1/2" Inlet. Hose included.