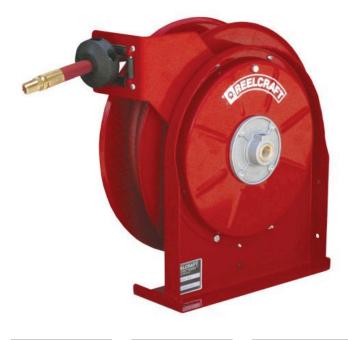

## Reelcraft Prem Ind Reels 3/8 35ft

RC5635OLP

## **Details**

Series 4000 & 5000 reels are durable and compact for a wide range of applications with critical space requirements. A full flow shaft and swivel assures maximum product delivery. The standard low pressure hose is for air or water service only. The basic reel without hose can be used for air, water or oil. Four 5/16" (8mm) diameter mounting holes. Air/water hose included.

## **Specifications**

Manufacturer Reelcraft Hose Included Yes Hose Inside .375 in

Diameter

Hose Outside .600 in

Diameter

Inlet Size 3/8 in

Max Temperature 150 F

Maximum Pressure 300 psi

Outlet Size 1/4 (M) NPTF

Weight 25 lb

Pekerti Jaya Sdn. Bad

45 Jalan Industri USJ 1/5, Taman Perindustrian USJ 1 Subang Jay, 47600 603-80216684