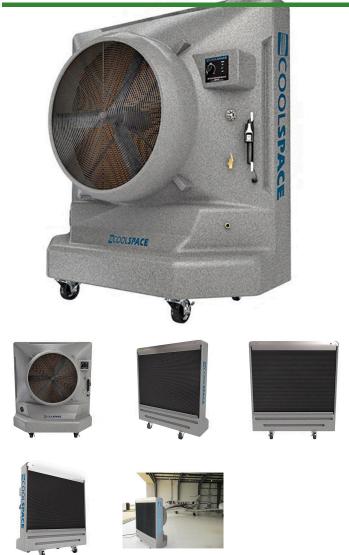

## **Details**

Cool your workspace as much as 26 degrees with a portable Cool-Space evaporative cooler that runs without a water hose! These large reservoir coolers operate up to 8 hours after filled with water and disconnecting the water hose. This allows operation in areas where continuous water supplies are not available or hard to reach. 8" thick cooling pads for maximum cooling -- even in harsh humid environments. No installation, no freon, no compressor, no maintenance. Cool-Space technology combines water and forced air to reduce temperatures. Only a water source and a 115 Volt outlet are needed. Constructed of durable corrosion free polyethylene with a heavy duty steel fan and enclosed motor. Light enough to roll around with one hand and easily fits through doorways. 16" size is 2 speed - 25-3/4" x 24" x 44", weight - 86 lbs. 36" size is variable drive- 62" x 31-1/2" x 61-1/2", weight - 295 lbs.