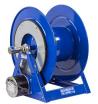

## **Details**

The 1175 Series is an industry-preferred design built with a larger chassis for larger hose capacities and hose diameters. Available in hand crank or electric motor rewind, this reel handles long lengths and 1" diameter hose without interruption! Sturdy, one-piece all-welded "A" frame base, low profile outlet riser, and open drum slot design for smooth, even hose wraps around the drum.