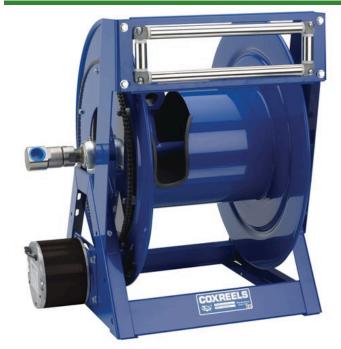

## Coxreels 1175 Hose Reel - 12V Dc 1/3 Hp - Elec Rewind

RC1756200E

## **Details**

The 1175 Series is an industry-preferred design built with a larger chassis for larger hose capacities and hose diameters. Available in hand crank or electric motor rewind, this reel handles long lengths and 1" diameter hose without interruption! Sturdy, one-piece all-welded "A" frame base, low profile outlet riser, and open drum slot design for smooth, even hose wraps around the drum.

## **Specifications**

| Manufacturer      | Cox Reels |
|-------------------|-----------|
| Engine Horsepower | 0.33 hp   |
| Hose Included     | No        |
| Hose Inside       | 1 in      |
| Diameter          |           |

Hose Length 200 ft
Hose Outside 1.438 in

Diameter

Maximum Pressure 3000 psi Weight (lbs) 96 lb

Pekerti Jaya Sdn. Bad

45 Jalan Industri USJ 1/5, Taman Perindustrian USJ 1 Subang Jay, 47600 603-80216684