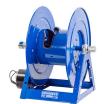

## **Details**

The 1175 Series is an industry-preferred design built with a larger chassis for larger hose capacities and hose diameters. Available in hand crank or electric motor rewind, this reel handles long lengths and 1" diameter hose without interruption! Sturdy, one-piece all-welded "A" frame base, low profile outlet riser, and open drum slot design for smooth, even hose wraps around the drum.