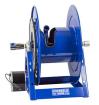

## **Details**

The 1175 Series is an industry-preferred design built with a larger chassis for larger hose capacities and hose diameters. Available in hand crank or electric motor rewind, this reel handles long lengths and 1" diameter hose without interruption! Sturdy, one-piece all-welded "A" frame base, low profile outlet riser, and open drum slot design for smooth, even hose wraps around the drum.