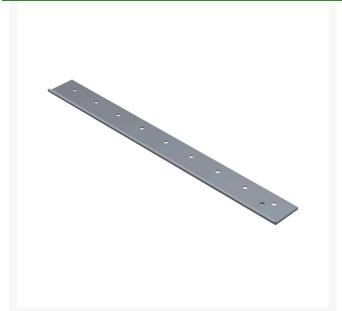

## **Details**

R&R Bedknives are manufactured from high carbon-boron alloy steel and then hardened to RC46-49 to match the temper of our reel blades and original equipment reels. Bedknives are surface ground on the top and front edge and straightened three times before being packaged with oil for rust prevention. All R&R Bedknives now have an increased front edge grind for added life. All R&R Bedknives are guaranteed against defects in material and workmanship under normal use for the life of the part.

- Manufactured from high carbon-boron alloy steel
- Hardened to match the temper of our reel blades and original equipment reels
- Lifetime Guaranteed\*

**Replaces** 

Kesmac C200001

**Specifications** 

Manufacturer R&R Products