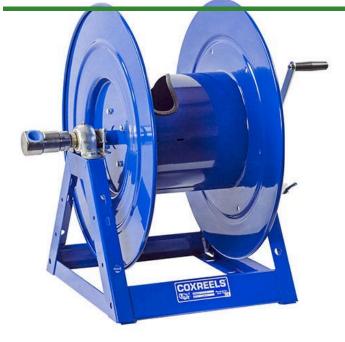

## **Coxreels Series 175 Hose Reel**

RC1756200

The 1175 Series is an industry-preferred design built with a larger chassis for larger hose capacities and hose diameters. Available in hand crank or electric motor rewind, this reel handles long lengths and 1" diameter hose without interruption! Sturdy, onepiece all-welded "A" frame base, low profile outlet riser, and open drum slot design for smooth, even hose wraps around the drum.

## **Specifications**

| Manufacturer     | Cox Reels |
|------------------|-----------|
| Hose Included    | No        |
| Hose Inside      | 1 in      |
| Diameter         |           |
| Hose Length      | 200 ft    |
| Hose Outside     | 1.438 in  |
| Diameter         |           |
| Maximum Pressure | 3000 psi  |
| Weight (lbs)     | 83 lb     |