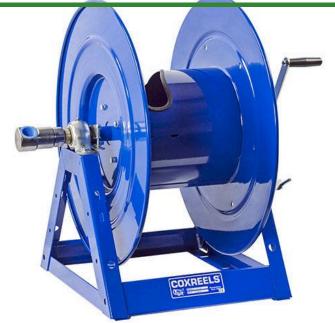

## **Coxreels Series 175 Hose Reel**

## **Details**

The 1175 Series is an industry-preferred design built with a larger chassis for larger hose capacities and hose diameters. Available in hand crank or electric motor rewind, this reel handles long lengths and 1" diameter hose without interruption! Sturdy, one-piece all-welded "A" frame base, low profile outlet riser, and open drum slot design for smooth, even hose wraps around the drum.

## **Specifications**

Manufacturer Cox Reels Hose Inside 1 in

Diameter

Hose Outside 1.438 in

Diameter

Maximum Pressure 3000 psi Weight (lbs) 67 lb

Pekerti Jaya Sdn. Bad

45 Jalan Industri USJ 1/5, Taman Perindustrian USJ 1 Subang Jay, 47600 603-80216684