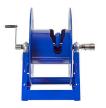

## **Coxreels Series 175 Hose Reel**

## **Details**

The 1175 Series is an industry-preferred design built with a larger chassis for larger hose capacities and hose diameters. Available in hand crank or electric motor rewind, this reel handles long lengths and 1" diameter hose without interruption! Sturdy, one-piece all-welded "A" frame base, low profile outlet riser, and open drum slot design for smooth, even hose wraps around the drum.

## **Specifications**

Manufacturer Cox Reels Hose Inside 1 in

Diameter

Hose Outside 1.438 in

Diameter

Maximum Pressure 3000 psi Weight (lbs) 67 lb

Pekerti Jaya Sdn. Bad

45 Jalan Industri USJ 1/5, Taman Perindustrian USJ 1 Subang Jay, 47600 603-80216684