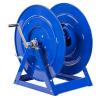

## **Coxreels Series 175 Hose Reel**

## **Details**

The 1175 Series is an industry-preferred design built with a larger chassis for larger hose capacities and hose diameters. Available in hand crank or electric motor rewind, this reel handles long lengths and 1" diameter hose without interruption! Sturdy, one-piece all-welded "A" frame base, low profile outlet riser, and open drum slot design for smooth, even hose wraps around the drum.

## **Specifications**

Manufacturer Cox Reels Hose Inside 1 in

Diameter

Hose Outside 1.438 in

Diameter

Maximum Pressure 3000 psi Weight (lbs) 67 lb

Pekerti Jaya Sdn. Bad

45 Jalan Industri USJ 1/5, Taman Perindustrian USJ 1 Subang Jay, 47600 603-80216684