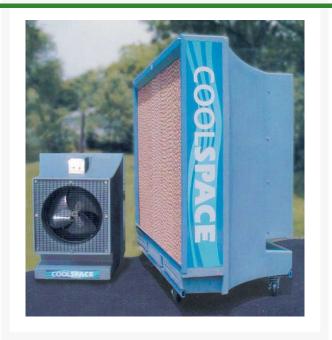

## Details

Cool your workspace as much as 26 degrees with a portable Cool-Space evaporative cooler that runs without a water hose! These large reservoir coolers operate up to 8 hours after filled with water and disconnecting the water hose. This allows operation in areas where continuous water supplies are not available or hard to reach. 8" thick cooling pads for maximum cooling -- even in harsh humid environments. No installation, no freon, no compressor, no maintenance. Cool-Space technology combines water and forced air to reduce temperatures. Only a water source and a 115 Volt outlet are needed. Constructed of durable corrosion free polyethylene with a heavy duty steel fan and enclosed motor. Light enough to roll around with one hand and easily fits through doorways. 16" size is 2 speed - 25-3/4" x 24" x 44", weight - 86 lbs. 36" size is variable drive- 62" x 31-1/2" x 61-1/2", weight - 295 lbs.