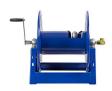

## **Coxreels Challenger Hose Reel**

## **Details**

Coxreels' exclusive low profile riser and open drum slot design offers smooth, even hose wraps and no crimping, enabling full pressure flow with every rewind. Also available in motor rewind, 12v DC, 1/3 HP, this sturdy reel sits on a solid, all CNC robotically welded "A" frame foundation. Direct hand crank action combined with self-aligning pillow block bearings for minimum rewind effort. Made for either 1/2" or 3/4" hose, hose not included.

## **Specifications**

Manufacturer Cox Reels Hose Inside 1.25 in

Diameter

Hose Length 50 ft Hose Outside .75 in

Diameter

Weight 38 lb

Pekerti Jaya Sdn. Bad

45 Jalan Industri USJ 1/5, Taman Perindustrian USJ 1 Subang Jay, 47600 603-80216684