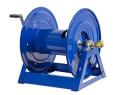

## **Coxreels Challenger Hose Reel**

## **Details**

Coxreels' exclusive low profile riser and open drum slot design offers smooth, even hose wraps and no crimping, enabling full pressure flow with every rewind. Also available in motor rewind, 12v DC, 1/3 HP, this sturdy reel sits on a solid, all CNC robotically welded "A" frame foundation. Direct hand crank action combined with self-aligning pillow block bearings for minimum rewind effort. Made for either 1/2" or 3/4" hose, hose not included.

## **Specifications**

Manufacturer Cox Reels Hose Inside 1.25 in

Diameter

Hose Length 50 ft Hose Outside .75 in

Diameter

Weight 38 lb

Pekerti Jaya Sdn. Bad

45 Jalan Industri USJ 1/5, Taman Perindustrian USJ 1 Subang Jay, 47600 603-80216684