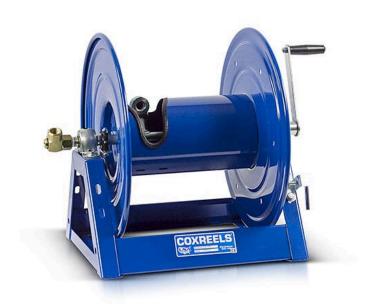

## **Coxreels Challenger Hose Reel**

## **Details**

Coxreels' exclusive low profile riser and open drum slot design offers smooth, even hose wraps and no crimping, enabling full pressure flow with every rewind. Also available in motor rewind, 12v DC, 1/3 HP, this sturdy reel sits on a solid, all CNC robotically welded "A" frame foundation. Direct hand crank action combined with self-aligning pillow block bearings for minimum rewind effort. Made for either 1/2" or 3/4" hose, hose not included.

## **Specifications**

Manufacturer Cox Reels Hose Inside 1.25 in

Diameter

Hose Length 50 ft Hose Outside .75 in

Diameter

Weight 38 lb

Pekerti Jaya Sdn. Bad

45 Jalan Industri USJ 1/5, Taman Perindustrian USJ 1 Subang Jay, 47600 603-80216684