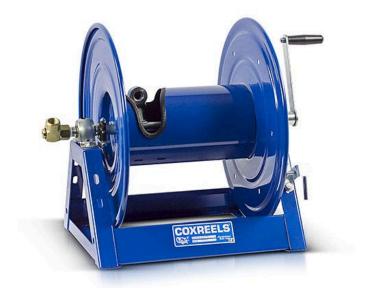

## **Hose - Coxreels Challenger**

RC11255200

### Details

Coxreels' exclusive low profile riser and open drum slot design offers smooth, even hose wraps and no crimping, enabling full pressure flow with every rewind. Also available in motor rewind, 12v DC, 1/3 HP, this sturdy reel sits on a solid, all CNC robotically welded "A" frame foundation. Direct hand crank action combined with self-aligning pillow block bearings for minimum rewind effort. Made for either 1/2" or 3/4" hose, hose not included. Please note: Due to excessive air freight charges, this item will be shipped ground freight.

## Specifications

| Manufacturer  | Cox Reels |
|---------------|-----------|
| Hose Included | Yes       |
| Hose Inside   | 1.25 in   |
| Diameter      |           |
| Hose Length   | 200 ft    |
| Hose Outside  | .75 in    |
| Diameter      |           |
| Weight (lbs)  | 55 lb     |