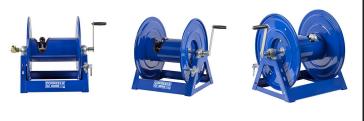

### Details

Coxreels' exclusive low profile riser and open drum slot design offers smooth, even hose wraps and no crimping, enabling full pressure flow with every rewind. Also available in motor rewind, 12v DC, 1/3 HP, this sturdy reel sits on a solid, all CNC robotically welded "A" frame foundation. Direct hand crank action combined with self-aligning pillow block bearings for minimum rewind effort. Made for either 1/2" or 3/4" hose, hose not included. Please note: Due to excessive air freight charges, this item will be shipped ground freight.