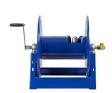

## **Coxreels Challenger Hose Reel**

## **Details**

Coxreels' exclusive low profile riser and open drum slot design offers smooth, even hose wraps and no crimping, enabling full pressure flow with every rewind. Also available in motor rewind, 12v DC, 1/3 HP, this sturdy reel sits on a solid, all CNC robotically welded "A" frame foundation. Direct hand crank action combined with self-aligning pillow block bearings for minimum rewind effort. Made for either 1/2" or 3/4" hose, hose not included.