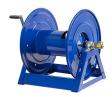

## **Coxreels Challenger Hose Reel**

## **Details**

Coxreels' exclusive low profile riser and open drum slot design offers smooth, even hose wraps and no crimping, enabling full pressure flow with every rewind. Also available in motor rewind, 12v DC, 1/3 HP, this sturdy reel sits on a solid, all CNC robotically welded "A" frame foundation. Direct hand crank action combined with self-aligning pillow block bearings for minimum rewind effort. Made for either 1/2" or 3/4" hose, hose not included.