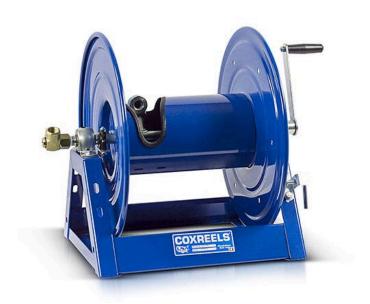

## **Coxreels Challenger Hose Reel**

## **Details**

Coxreels' exclusive low profile riser and open drum slot design offers smooth, even hose wraps and no crimping, enabling full pressure flow with every rewind. Also available in motor rewind, 12v DC, 1/3 HP, this sturdy reel sits on a solid, all CNC robotically welded "A" frame foundation. Direct hand crank action combined with self-aligning pillow block bearings for minimum rewind effort. Made for either 1/2" or 3/4" hose, hose not included.

## **Specifications**

| Manufacturer | Cox Reels |
|--------------|-----------|
| Hose Inside  | .75 in    |

Diameter

Hose Length 100 ft Hose Outside 1.25 in

Diameter

Weight 42 lb

Pekerti Jaya Sdn. Bad

45 Jalan Industri USJ 1/5, Taman Perindustrian USJ 1 Subang Jay, 47600