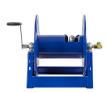

## **Coxreels Series 1125 Hose Reel**

RC11254200

## **Details**

Coxreels' exclusive low profile riser and open drum slot design offers smooth, even hose wraps and no crimping, enabling full pressure flow with every rewind. Also available in motor rewind, 12v DC, 1/3 HP, this sturdy reel sits on a solid, all CNC robotically welded "A" frame foundation. Direct hand crank action combined with self-aligning pillow block bearings for minimum rewind effort. Made for either 1/2" or 3/4" hose, hose not included.

## **Specifications**

Manufacturer Cox Reels Hose Included Yes Hose Inside .5 in

Diameter

Hose Length 200 ft Hose Outside .875 in

Diameter

Weight (lbs) 39 lb

Pekerti Jaya Sdn. Bad

45 Jalan Industri USJ 1/5, Taman Perindustrian USJ 1 Subang Jay, 47600 603-80216684