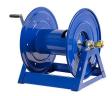

## **Coxreels Series 1125 Hose Reel**

RC11254200

## **Details**

Coxreels' exclusive low profile riser and open drum slot design offers smooth, even hose wraps and no crimping, enabling full pressure flow with every rewind. Also available in motor rewind, 12v DC, 1/3 HP, this sturdy reel sits on a solid, all CNC robotically welded "A" frame foundation. Direct hand crank action combined with self-aligning pillow block bearings for minimum rewind effort. Made for either 1/2" or 3/4" hose, hose not included.

## **Specifications**

Manufacturer Cox Reels Hose Included Yes Hose Inside .5 in

Diameter

Hose Length 200 ft Hose Outside .875 in

Diameter

Weight (lbs) 39 lb

Pekerti Jaya Sdn. Bad

45 Jalan Industri USJ 1/5, Taman Perindustrian USJ 1 Subang Jay, 47600 603-80216684