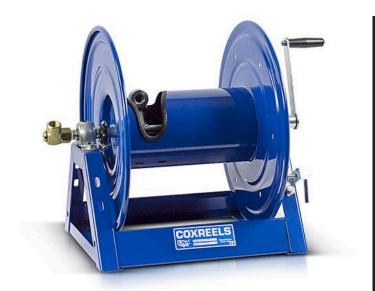

## **Coxreels Series 1125 Hose Reel**

RC11254200

## **Details**

Coxreels' exclusive low profile riser and open drum slot design offers smooth, even hose wraps and no crimping, enabling full pressure flow with every rewind. Also available in motor rewind, 12v DC, 1/3 HP, this sturdy reel sits on a solid, all CNC robotically welded "A" frame foundation. Direct hand crank action combined with self-aligning pillow block bearings for minimum rewind effort. Made for either 1/2" or 3/4" hose, hose not included.

## **Specifications**

Manufacturer Cox Reels Hose Included Yes Hose Inside .5 in

Diameter

Hose Length 200 ft Hose Outside .875 in

Diameter

Weight (lbs) 39 lb

Pekerti Jaya Sdn. Bad

45 Jalan Industri USJ 1/5, Taman Perindustrian USJ 1 Subang Jay, 47600 603-80216684