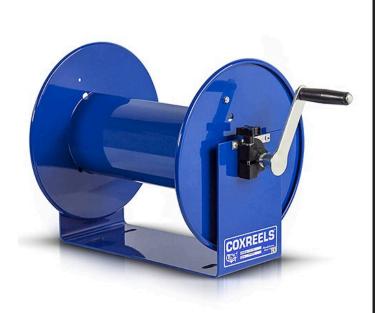

## **Coxreels Challenger Hose Reel**

RC1123150

## Details

Heavy-gauge solid steel construction with sturdy U-Shaped frame and powder-coated finish. All reels feature heavy-duty ribbed discs with rolled edges for safety and longevity. Ready for wall, floor or overhead installation. Adjustable long-wearing brake assembly. Designed to hold hose for pressure washing, steam cleaning, and spray operations as well as wash down and compressed air. Hose not included.

## Specifications

| Manufacturer     | Cox Reels |
|------------------|-----------|
| Hose Inside      | .375 in   |
| Diameter         |           |
| Hose Length      | 150 ft    |
| Hose Outside     | .625 in   |
| Diameter         |           |
| Maximum Pressure | 4000 psi  |
| Weight           | 21 lb     |