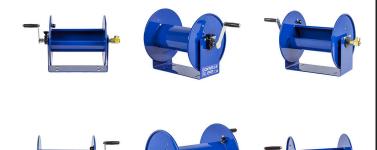

## **Coxreels Challenger Hose Reel**

RC1123150

## Details

Heavy-gauge solid steel construction with sturdy U-Shaped frame and powder-coated finish. All reels feature heavy-duty ribbed discs with rolled edges for safety and longevity. Ready for wall, floor or overhead installation. Adjustable long-wearing brake assembly. Designed to hold hose for pressure washing, steam cleaning, and spray operations as well as wash down and compressed air. Hose not included.