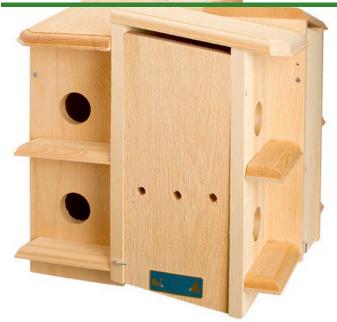

## **Purple Martin Birdhouse**

## **Details**

Purple Martins are attracted to multiple apartments to establish colonies. This house has eight "apartments". Each is separated for territorial rights to ensure the survival of the young. Wooden floors provide secure footing. Slips over 2" pipe or attached adapter for flush mount. Opens on 4 sides for easy cleaning. 18" H x 17-1/2" W x 17-1/2" D. Please note: Due to excessive air freight charges, this item will be shipped ground freight.

- Multiple apartments (8) attract Purple Martins
- Separated for territorial rights
- Wooden floors
- Mounts to 2" pipe or attached adapter