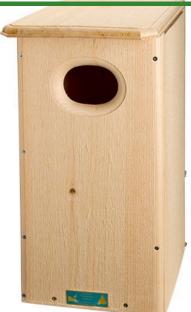

## **Wood Duck Birdhouse**

RBH10110

## **Details**

Opens 2 ways for observation and cleaning. Has an internal wire ladder for ducklings to climb out. Mother calls ducklings to the protection of the open water at age of one day. Mount on tree or post. Wood chips included. 24-1/4"H x 11" W x 15" D. Please note: Due to excessive air freight charges, this item will be shipped ground freight.

- Mounts on tree or post
- Opens 2 ways for observation and cleaning
- Internal wire ladder for ducklings
- Wood chips included

## **Specifications**

Manufacturer Dimensions R&R Products 24-1/4 in H x 11 in W x 15 in D