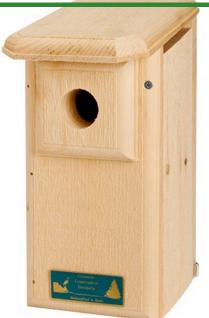

## **Eastern Bluebird Birdhouse**

RBH10048

## Details

The finest Bluebird house on the market. Predator guard is standard to keep starlings, squirrels and other undesirables out while small floor discourages sparrow nests. Entrance hole correct for Eastern Bluebird. 12-1/2" H x 6" W x 8-1/2" D.

- Predator guard
- Small floor discourages Sparrows
- Entrance correct for Eastern Bluebird

Manufacturer Dimensions

**R&R** Products 12 1/2 in H x 6 in W x 8 1/2 in D

**Pekerti Jaya Sdn. Bad** 45 Jalan Industri USJ 1/5, Taman Perindustrian USJ 1 Subang Jay, 47600 603-80216684 https://pekertijaya.rrproducts.com/