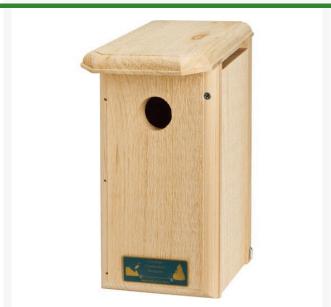

## **Titmouse/ Warbler Birdhouse** RBH10043

## **Details**

Titmice are generally comfortable around people. They prefer a natural habitat in areas with tall vegetation and a forest with a dense canopy of trees. House is also suitable for Prothonotary Warblers, Tree Swallows, House Finches, Violetgreen Swallows or Carolina Wrens. 12-1/2" H x 6" W x 8-1/2" D.