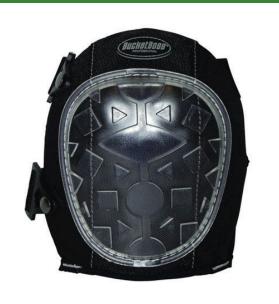

# Bucket Boss Geldome Hard Shell Kneepads, Pr. RBB95100

### Details

Designed to keep you comfortable on your knees while working on turf or on the floor. GelDome core padding is much more comfortable and durable than other kinds of padding. The hard shell makes it easier to slide and swivel as you work. Adjustable straps buckle for easy on/off. Lightweight. Black. 6"W x 2"D x 10"H.

- Hard plastic cap for protection, sliding and swiveling
- GelDome padding for ultimate comfort and durability
- Adjustable straps with buckle
- Lightweight