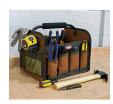

## **Details**

This hard-side, open-top tote is exceptionally tough and made for organizing mid-size power tools, cords and accessories. Constructed of 600d ripstop Poly, it has 4 exterior pockets (1 zippered), 16 interior tool loops, plus 3 exterior mesh pockets. Metal tape measure clip. Steel handle with foam rubber grip is sturdy and comfortable to handle on the job. 12"W x 10"D x 11"H.

- Ripstop 600d poly
- 23 pockets; 4 exterior (1 zippered), 16 interior tool loops, 3 external mesh
- Metal tape measure clip
- Steel handle with foam rubber grip
- 12"W x 10"D x 11"H