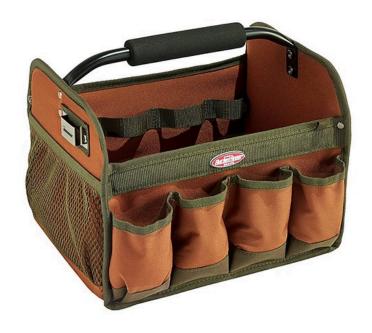

## **Bucket Boss Gatemouth Hard Tool Tote**

RBB70012

## **Details**

This hard-side, open-top tote is exceptionally tough and made for organizing mid-size power tools, cords and accessories. Constructed of 600d ripstop Poly, it has 4 exterior pockets (1 zippered), 16 interior tool loops, plus 3 exterior mesh pockets. Metal tape measure clip. Steel handle with foam rubber grip is sturdy and comfortable to handle on the job. 12"W x 10"D x 11"H.

- Ripstop 600d poly
- 23 pockets; 4 exterior (1 zippered), 16 interior tool loops, 3 external mesh
- Metal tape measure clip
- Steel handle with foam rubber grip
- 12"W x 10"D x 11"H

## **Specifications**

ManufacturerBucket BossDimensions12 x 10 x 11 inMaterial600D Polyester

Pekerti Jaya Sdn. Bad

45 Jalan Industri USJ 1/5, Taman Perindustrian USJ 1 Subang Jay, 47600 603-80216684