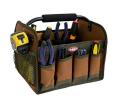

## **Details**

This hard-side, open-top tote is exceptionally tough and made for organizing mid-size power tools, cords and accessories. Constructed of 600d ripstop Poly, it has 4 exterior pockets (1 zippered), 16 interior tool loops, plus 3 exterior mesh pockets. Metal tape measure clip. Steel handle with foam rubber grip is sturdy and comfortable to handle on the job. 12"W x 10"D x 11"H.

- Ripstop 600d poly
- 23 pockets; 4 exterior (1 zippered), 16 interior tool loops, 3 external mesh
- Metal tape measure clip
- Steel handle with foam rubber grip
- 12"W x 10"D x 11"H