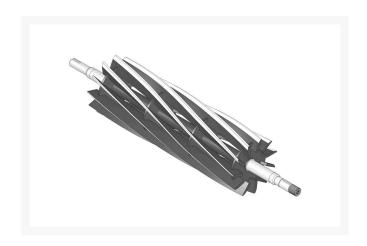

## **Details**

R&R Reel blades are expertly crafted from premium high carbon-boron alloy steel, heat-treated to perfectly complement both R&R and OEM bedknives. Each reel undergoes precision cylindrical grinding on bearing surfaces, followed by relief grinding for optimal performance. Advanced computer balancing ensures extended reel and bearing life. Backed by our lifetime guarantee against defects in materials and craftsmanship under normal use, R&R Reels deliver unmatched durability and cutting precision you can trust.

- Premium Construction: Made from high carbon-boron alloy steel and heat-treated to match R&R and OEM bedknives for superior performance.
- Precision Engineering: Cylindrically and relief ground, then computer balanced to maximize reel and bearing life.
- Lifetime Guarantee: Backed by a lifetime warranty against material and workmanship defects under normal use.