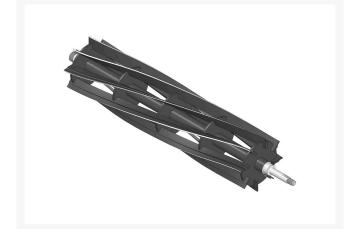

# Reel - 8 Blade

R105-2400

### Details

R&R Reel blades are manufactured from high carbon-boron alloy steel and then hardened to RC46-49 to match the temper of our bedknives and original equipment bedknives. All R&R Reels are cylindrically ground on bearing surfaces and then relief ground. Reels are then precision computer balanced for extended bearing and reel life. R&R Products Reels are guaranteed against defects in material and workmanship for the life of the reel under normal use.

- High Carbon-Boron Alloy Steel
- Cylindrically Ground on Bearing Surfaces
- Precision Computer Balanced