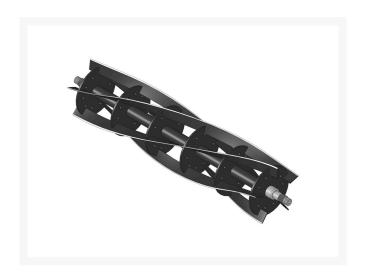

## **Details**

R&R Reel blades are expertly crafted from premium high carbon-boron alloy steel, heat-treated to perfectly complement both R&R and OEM bedknives. Each reel undergoes precision cylindrical grinding on bearing surfaces, followed by relief grinding for optimal performance. Advanced computer balancing ensures extended reel and bearing life. Backed by our lifetime guarantee against defects in materials and craftsmanship under normal use, R&R Reels deliver unmatched durability and cutting precision you can trust.

- Premium Construction: Made from high carbon-boron alloy steel and heat-treated to match R&R and OEM bedknives for superior performance.
- Precision Engineering: Cylindrically and relief ground, then computer balanced to maximize reel and bearing life.
- Lifetime Guarantee: Backed by a lifetime warranty against material and workmanship defects under normal use.