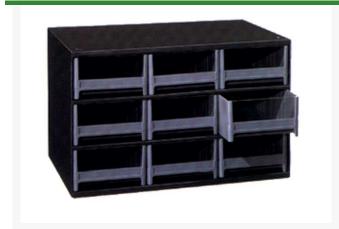

## Cabinet - 9 Drawer 5 w x 3 H x 11 D

RAM19-909

## **Details**

Perfect for small parts storage, these heavy duty modular cabinets feature steel frames and drawer supports in a charcoal gray baked enamel finish. Drawers are molded of gray styrene with transparent windows and a retaining tab to prevent spilling. Cabinets are 17"x11"x11" and include cross dividers.

- Perfect small-part storage
- Heavy-duty steel frames and drawer supports
- Baked-on enamel finish
- Molded gray styrene
- Transparent windows
- · Retaining tab prevents spilling
- · Cross dividers included
- 17" x 11" x 11"
- 9 Drawer, 5" W x 3" H x 11" D