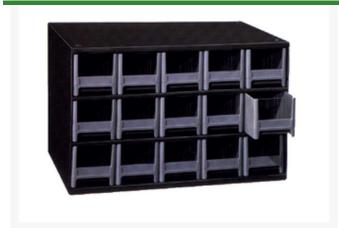

## Cabinet - 16 Drawer 4 w x 2 H x 11 D

RAM19-416

## **Details**

Perfect for small parts storage, these heavy duty modular cabinets feature steel frames and drawer supports in a charcoal gray baked enamel finish. Drawers are molded of gray styrene with transparent windows and a retaining tab to prevent spilling. Cabinets are 17"x11"x11" and include cross dividers.

- Perfect small-part storage
- Heavy-duty steel frames and drawer supports
- Baked-on enamel finish
- Molded gray styrene
- Transparent windows
- Retaining tab prevents spilling
- · Cross dividers included
- 17" x 11" x 11"
- 16 Drawer, 4" W x 2" H x 11" D