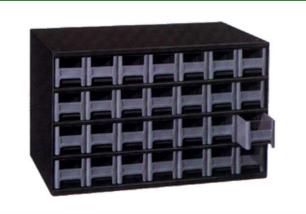

## Cabinet - 28 Drawer 2 w x 2 H x 11 D

RAM19-228

## **Details**

Perfect for small parts storage, these heavy duty modular cabinets feature steel frames and drawer supports in a charcoal gray baked enamel finish. Drawers are molded of gray styrene with transparent windows and a retaining tab to prevent spilling. Cabinets are 17"x11"x11" and include cross dividers.

- Perfect small-part storage
- Heavy-duty steel frames and drawer supports
- Baked-on enamel finish
- Molded gray styrene
- Transparent windows
- · Retaining tab prevents spilling
- · Cross dividers included
- 17" x 11" x 11"
- 28 Drawer, 2" W x 2" H x 11" D