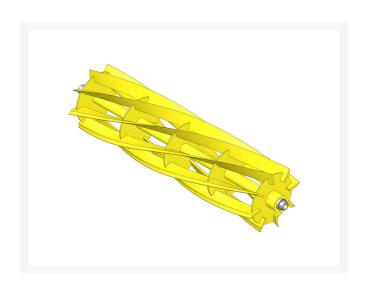

## Reel - 8 Blade RAG-28

## **Details**

R&R Reel blades are expertly crafted from premium high carbon-boron alloy steel, heat-treated to perfectly complement both R&R and OEM bedknives. Each reel undergoes precision cylindrical grinding on bearing surfaces, followed by relief grinding for optimal performance. Advanced computer balancing ensures extended reel and bearing life. Backed by our lifetime guarantee against defects in materials and craftsmanship under normal use, R&R Reels deliver unmatched durability and cutting precision you can trust.

- Premium Construction: Made from high carbon-boron alloy steel and heat-treated to match R&R and OEM bedknives for superior performance.
- Precision Engineering: Cylindrically and relief ground, then computer balanced to maximize reel and bearing life.
- Lifetime Guarantee: Backed by a lifetime warranty against material and workmanship defects under normal use.