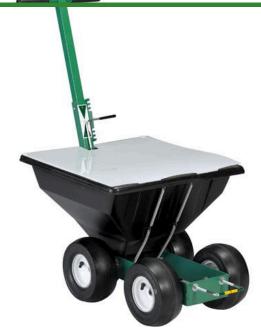

## **Streamliner 70P Line Chalker**

RAF70P

## **Details**

Huge 70 lb capacity with 4 heavy-duty tires -- our best chalker. Heavy-duty steel frame and rugged molded plastic hopper withstands daily wear and tear. One-button retractable handle for easy on-site storage in storage boxes. Quick change between 2" & 4" lines. Variable flow control to better monitor chalk usage. Rigid hopper cover is easy to open to help monitor chalk capacity. Flexible brush agitator helps improve chalk flow for more consistent lines. Pneumatic tires.

- Steel frame and rugged molded plastic hopper
- One-button retractable handle
- Variable flow control
- Flexible brush agitator